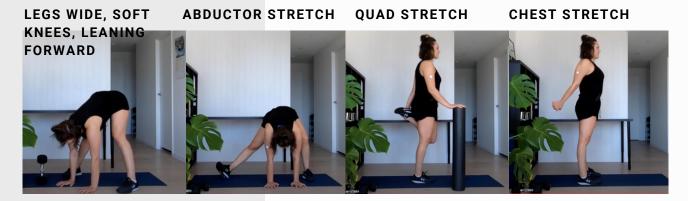

#### **CIRCUIT ONE:**

Stiff-Legged Deadlift with Upright Row

Alternating Reverse Lunges with Bicep Curl

> Chest Fly with Sit-Up/Row

Bent-Over Row to Triceps Kickback

Plank Jacks

COOL DOWN Hold each stretch for at least 30 seconds.

TRICEPS STRETCH THORACIC STRETCH